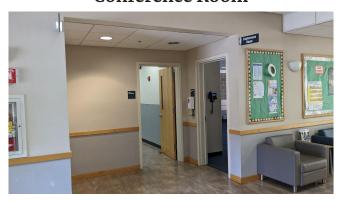

SA

Venue: Conference Room on ground level

Phone: 1-650-780-7323 www.redwoodcity.org

Sandpiper Community Center map <a href="https://goo.gl/maps/S1KJZC6gMxzMh2JEA">https://goo.gl/maps/S1KJZC6gMxzMh2JEA</a>

**QR Code of Sandpiper Community Center map** 



### **Parking**

There are 95 free parking spaces outside Sandpiper Community Center.



### **Public transportation to Sandpiper Community Center**

The closest Caltrain station to Sandpiper Community Center is Belmont Caltrain station. Please see the following suggested public transportation route to get to Sandpiper Community Center from Belmont Caltrain station. <a href="https://goo.gl/maps/ySKDAyVeu3LbvK9W9">https://goo.gl/maps/ySKDAyVeu3LbvK9W9</a>

Main entrance from outside



Main entrance from inside



**Conference Room** 



# **Driving Direction to Sandpiper Community Center**

### From the North Bay:

- 1. Take US-101 South to San Jose.
- 2. Use the right 2 lane and take Exit 411 for Brittan Ave.
- 3. Keep right at the fork, follow signs for Redwood Shores Pkwy/Air Museum/Holly St
- 4. Merge onto Holly St.
- 5. Continue onto Redwood Shores Pkwy for 1.8 miles
- 6. Turn left onto Sandpiper Community Center when you see Governors Bay Drive on your right.

### From the South Bay:

- 1. Take US-101 North to San Francisco.
- 2. Take exit 411 toward Redwood Shores Pkwy.
- 3. Merge onto Holly St.
- 4. Continue onto Redwood Shores Pkwy for 1.8 miles.
- 5. Turn left onto Sandpiper Community Center when you see Governors Bay Drive on your right.

### From the East Bay:

- 1. Take CA-92 West to San Carlos.
- 2. Take e